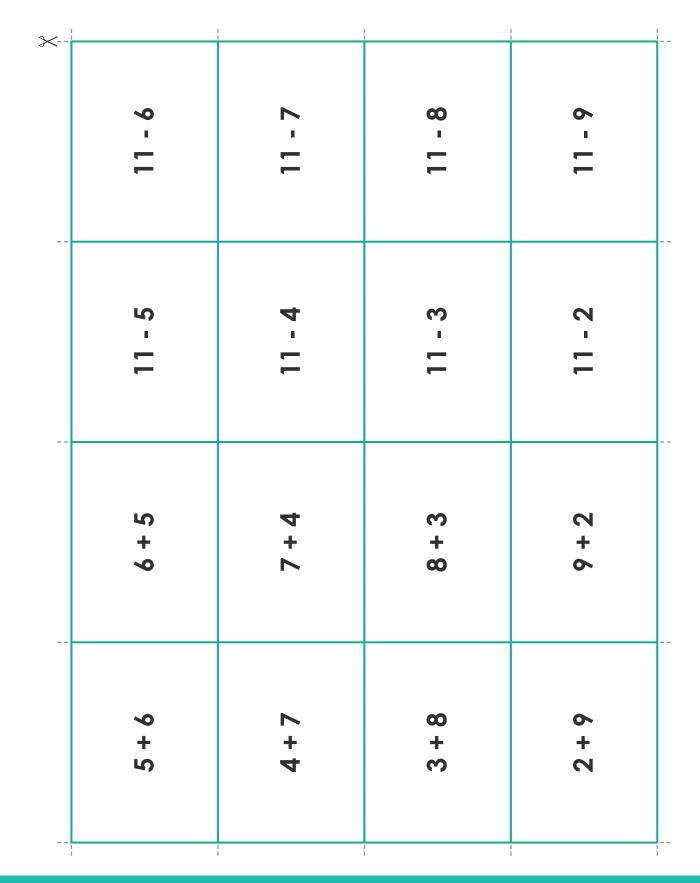

# Bonds of 11 to 20

**Fluency Cards** 

#### Single-digit, two-part bonds of 11 Addition and Subtraction



## Single-digit, two-part bonds of 12 Addition and Subtraction

| 12 - 7 | 12 - 8 | 12 - 9 |        |
|--------|--------|--------|--------|
| 12 - 5 | 12 - 4 | 12 - 3 | 12 - 6 |
| 7 + 5  | 8 + 4  | 9 + 3  |        |
| 5 + 7  | 4 + 8  | 3 + 9  | 9 + 9  |

## Single-digit, two-part bonds of 13 Addition and Subtraction

| (      |          |        |  |
|--------|----------|--------|--|
| 13 - 7 | 13 - 8   | 13 - 9 |  |
| 13 - 6 | 13 - 5   | 13 - 4 |  |
| 2 + 6  | 8 + 5    | 9 + 4  |  |
| 2 + 9  | 5<br>+ 8 | 4 + 9  |  |

## Single-digit, two-part bonds of 14 Addition and Subtraction

| <      |        |        | 1 |
|--------|--------|--------|---|
| 14 - 8 | 14 - 9 |        |   |
| 14 - 6 | 14 - 5 | 14 - 7 |   |
| 9 + 8  | 9 + 5  |        |   |
| 8 + 9  | 5 + 9  | 7 + 7  |   |

#### Single